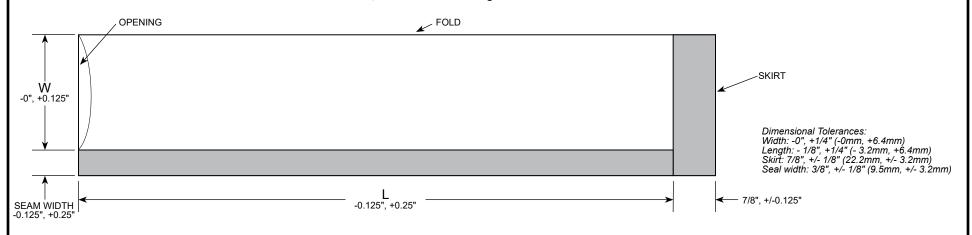

#### SIZE:

Inside Dimension: Width (W) Length (L)

#### Maximum Dimensions:

Machine Made Bag: W = 2" - 35"; L > 36" Hand Made Bag: W = Call Mfg; L = Call Mfg Bags have NO MARKINGS as standard.

#### **DETERMINING THE CORRECT SIZE BAG FOR YOUR APPLICATION:**

Width is measured from inside seam to fold.

Length is measured from the top edge to the seal on skirt.

Opening is in the "width" dimension

Bag Width = Item Height + Item Width + 1 inch (25mm)

Bag Length = Item Height + Item Length + 1.5 imches (38mm)

This is a guide, it is not intended to be exact for your product. As always, ask for a sample before determining your purchase.

| MARKINGS:              | *Note: Colors are Blue, Black | , Yellow and Red | Plate #: (If Known) |
|------------------------|-------------------------------|------------------|---------------------|
| Hot Stamp              | Color:                        | SEND/ATTACH      | ARTWORK             |
| Printed                | Color:                        | SEND/ATTACH      | ARTWORK             |
| No Markings<br>Labeled | Type:                         | SEND/ATTACH      | ARTWORK             |
| Embossed<br>NOTES:     |                               | SEND/ATTACH      | ARTWORK             |