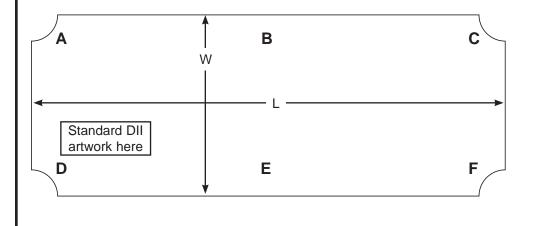

| ii   | Snap kits are not factory installed on shelf liners. A snap kit can be notluded with each mat if needed. Snap Kits:                              |
|------|--------------------------------------------------------------------------------------------------------------------------------------------------|
|      | □ 09864 - Universal (not recommended for 3-layer material)<br>□ 09861 - Push and Clinch (Stud)<br>□ 09863 - Push and Clinch (Socket)             |
|      |                                                                                                                                                  |
|      | Logo: ☐ Custom & Standard DII artwork (incl. both) Choose One) ☐ Standard DII artwork only                                                       |
|      | Location of custom logo: ☐ A ☐ B ☐ C ☐ E ☐ F  If Yes, artwork attached. Maximum image area of engraving is 9" x 9". Digital .EPS file preferred. |
|      |                                                                                                                                                  |
| 6. ( | Company Name                                                                                                                                     |
|      | Contact Name                                                                                                                                     |
| ١ '  | Sontact Name                                                                                                                                     |
| 5    | Signature                                                                                                                                        |
|      |                                                                                                                                                  |
| Add  | itional Notes:                                                                                                                                   |