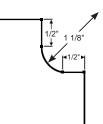

Reversed radii mats are made to be trimmed to fit. Desco mats are made to ±1/4 inch per linear foot. Wire shelves tend to vary slightly in size also. **Desco mats are designed to be trimmed to fit to the exact size.** 